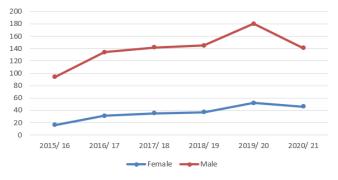

| Competition | 2015/ 16 | 2016/ 17 | 2017/ 18 | 2018/ 19 | 2019/ 20 | 2020/21 | Growth Rate |
|-------------|----------|----------|----------|----------|----------|---------|-------------|
| Female      | 16       | 31       | 35       | 37       | 52       | 46      | -12%        |
| Male        | 78       | 103      | 107      | 108      | 128      | 95      | -26%        |
| Total       | 94       | 134      | 142      | 145      | 181      | 141     | -23%        |

Players & Gender x Season

A big thank you to the Team Managers for really making this work. At the outset we were still dealing with a level of ambiguity regarding the restart of community sport, none the less we made it work. We had some return managers &